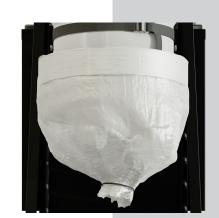

0 cm²                   | 11.000 cm²                   |
| FILTER MEDIA             | HEPA+PTFE                    | HEPA+PTFE                    |
| SECONDARY FILTER         | 19.000 cm <sup>2</sup>       | 19.000 cm <sup>2</sup>       |
| FILTER CLEANING          | Automatic                    | Automatic                    |
| COLLECTION SYSTEM        | 222 IClean Ultra 230V        | 222 IClean Ultra 110V        |
| CAPACITY                 | Longopac 20 m                | Longopac 20 m                |



Fully automatic filter cleaning as standard



Suction always present and efficient

2 HEPA cartridge filters + PTFE membrane



Tangential dust inlet for better separation of dust from the filter



FINE DUST



Easy barrel release system

Longopac® continuous bag collection system