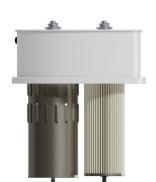

Fully automatic filter cleaning as standard

Suction always present and efficient

2 HEPA cartridge filters + PTFE membrane

Tangential dust inlet for better separation of dust from the filter

FINE DUST

Easy barrel release system