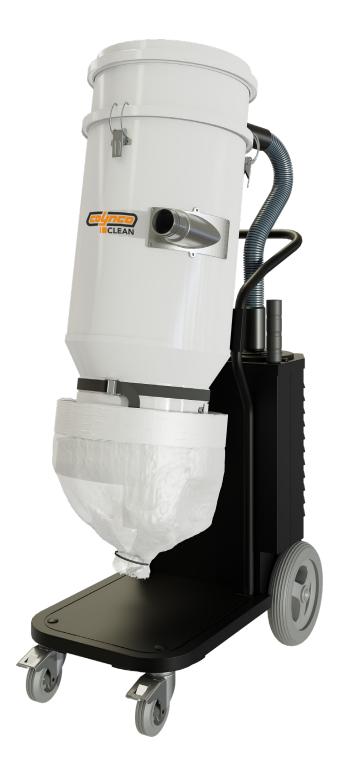

The 222 ICLEAN ULTRA model was developed as an evolution of the 235 ICLEAN model.

The advantages in terms of suction performance are obvious, but above all the percentage of filtration of the sucked material is absolute, representing further safety for operators thanks to the installation of 2 HEPA D.O.P. secondary filters. The renewal of the design with the installation of the motors in the lower rear part allowed the lowering of the machine, facilitating its transport. The center of gravity in the lower part makes the machine stable when moving. The vacuum cleaner is able to intervene autonomously to restore the original filtering capacity.

Fully automatic filter cleaning as standard

Suction always present and efficient

2 HEPA cartridge filters + PTFE membrane

Tangential dust inlet for better separation of dust from the filter

FINE DUST

Easy barrel release system

Longopac® continuous bag collection system