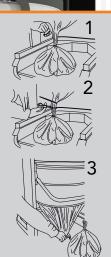

cm²                   | 11.000 cm²                   |
| FILTER MEDIA             | HEPA+PTFE                    | HEPA+PTFE                    |
| SECONDARY FILTER         | 19.000 cm <sup>2</sup>       | 19.000 cm <sup>2</sup>       |
| FILTER CLEANING          | Automatic                    | Automatic                    |
| COLLECTION SYSTEM        | 222 IClean Ultra 230V        | 222 IClean Ultra 110V        |
| CAPACITY                 | Longopac 20 m                | Longopac 20 m                |



Fully automatic filter cleaning as standard



Suction always present and efficient

2 HEPA cartridge filters + PTFE membrane



Tangential dust inlet for better separation of dust from the filter



FINE DUST



Easy barrel release system

Longopac® continuous bag collection system