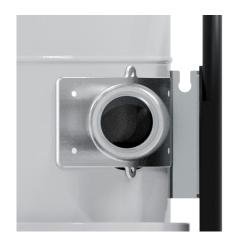

Fully automatic filter cleaning as standard

Suction always present and efficient

2 HEPA cartridge filters + PTFE membrane

Tangential dust inlet for better separation of dust from the filter

FINE DUST

Easy barrel release system