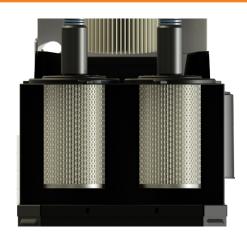

The 222 ICLEAN ULTRA model was developed as an evolution of the 235 ICLEAN model.

The advantages in terms of suction performance are obvious, but above all the percentage of filtration of the sucked material is absolute, representing further safety for operators thanks to the installation of 2 HEPA D.O.P. secondary filters. The renewal of the design with the installation of the motors in the lower rear part allowed the lowering of the machine, facilitating its transport. The center of gravity in the lower part makes the machine stable when moving. The vacuum cleaner is able to intervene autonomously to restore the original filtering capacity.

| TECHNICAL FEATURES       |                              | FILINE ICLEAN                |
|--------------------------|------------------------------|------------------------------|
| MODELS                   | 222 IClean Ultra 230V \cdots | 222 IClean Ultra 110V \cdots |
| MOTORIZATION             | n°2 By-pass                  | n°2 By-pass                  |
| POWER                    | 2400 W                       | 2200 W                       |
| VOLTAGE                  | 230 V                        | 110 V                        |
| FREQUENCY                | 50/60 Hz                     | 50/60 Hz                     |
| AMPERAGE                 | 9,6 A                        | 12,4 A                       |
| AIRFLOW                  | 340 m³/h                     | 340 m³/h                     |
| DEPRESSION               | 230 mBar                     | 230 mBar                     |
| Ø NOZZLE                 | Tangential ∅ 60 mm           | Tangential Ø 60 mm           |
| BODY DIAMETER            | Ø 370 mm                     | Ø 370 mm                     |
| DIMENSIONS               | 80x53x118 cm                 | 80x53x118 cm                 |
| WEIGHT                   | 67 Kg                        | 67 Kg                        |
| FILTERING SYSTEM         | 222 IClean Ultra 230V        | 222 IClean Ultra 110V        |
| FILTER TYPE              | 2x Cartridge                 | 2x Cartridge                 |
| PRIMARY FILTER - SURFACE | 11.000 cm²                   | 11.000 cm²                   |
| FILTER MEDIA             | HEPA+PTFE                    | HEPA+PTFE                    |
| SECONDARY FILTER         | 19.000 cm <sup>2</sup>       | 19.000 cm <sup>2</sup>       |
| FILTER CLEANING          | Automatic                    | Automatic                    |
| COLLECTION SYSTEM        | 222 IClean Ultra 230V        | 222 IClean Ultra 110V        |
| CAPACITY                 | Longopac 20 m                | Longopac 20 m                |

Fully automatic filter cleaning as standard

Suction always present and efficient

2 HEPA cartridge filters + PTFE membrane

Tangential dust inlet for better separation of dust from the filter

FINE DUST

Easy barrel release system