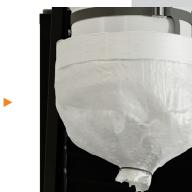

| COLLECTION STUTIN                     |          |  |
|---------------------------------------|----------|--|
| CAPACITY                              | Longopac |  |
| LONGOPAC BARREL<br>INTERCHANGEABILITY | NO       |  |

FINE DUST PULSE 331

Bottomless cartridge filter for perfect dust discharge