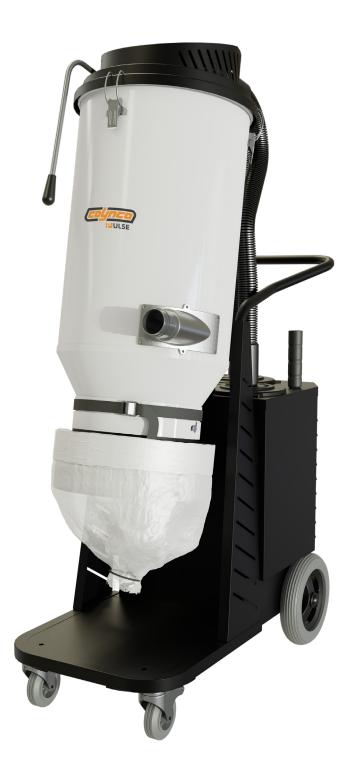

331 PULSE is a compact and vertical vacuum cleaner, HEPA certified, designed to meet the customers' demand for a competitive vacuum cleaner, ensuring good suction performance, and the best possible filtration. The renewal of the design with the installation of the motor in the lower rear part has allowed the creation of a low, compact and highly manoeuvrable aspirator for easy transport. The center of gravity, which has moved lower, has also made the extractor much more stable.

| MODELS                   | 331 PULSE ↔              |   |
|--------------------------|--------------------------|---|
| MOTORIZATION             | n°3 By-pass              |   |
| POWER                    | 3300 W                   |   |
| VOLTAGE                  | 230 V                    |   |
| FREQUENCY                | 50/60 Hz                 |   |
| AMPERAGE                 | 14,4 A                   |   |
| AIRFLOW                  | 510 m³/h                 |   |
| DEPRESSION               | 230 mBar                 |   |
| Ø NOZZLE                 | Tangential Ø 60 mm       |   |
| BODY DIAMETER            | Ø 400 mm                 |   |
| DIMENSIONS               | 48x91x138 cm             |   |
| WEIGHT                   | 65 Kg                    |   |
| FILTERING SYSTEM         | 331 PULSE                |   |
| FILTER TYPE              | Cartridge                |   |
| PRIMARY FILTER - SURFACE | 26.500 cm <sup>2</sup>   |   |
| FILTER MEDIA             | HEPA+PTFE                |   |
| SECONDARY FILTER         | Nr. 3 ULPA 15 - 25.500cm | 2 |
| FILTER CLEANING          | Flow reversal            |   |
| COLLECTION SYSTEM        | 331 PULSE                |   |