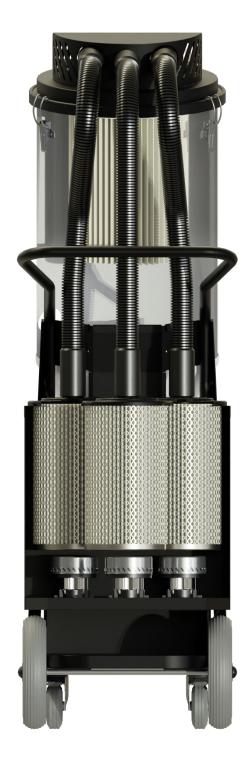

Primary filter with HEPA + PTFE filter media, useful for ensuring a smooth surface and reducing the impact of dust

◀

◀

-

HEPA D.O.P. filters secondary for absolute filtering efficiency

3 By-pass motors

Longopac® continuous bag collection system