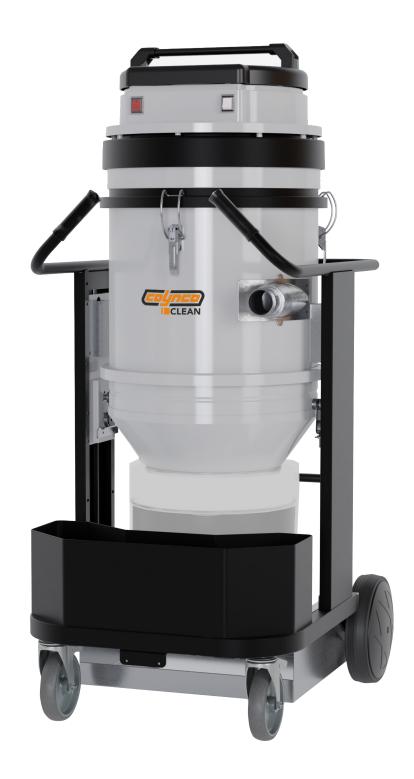

S3M ICLEAN is a 350 ICLEAN direct derivation 3-motor vacuum cleaner, strengthened with a new trolley and with characteristics of great versatility and ease of use. The main field of application remains the suction of fine dust, where it stands out for its effectiveness and reliability, confirming itself as one of the best products on the market.