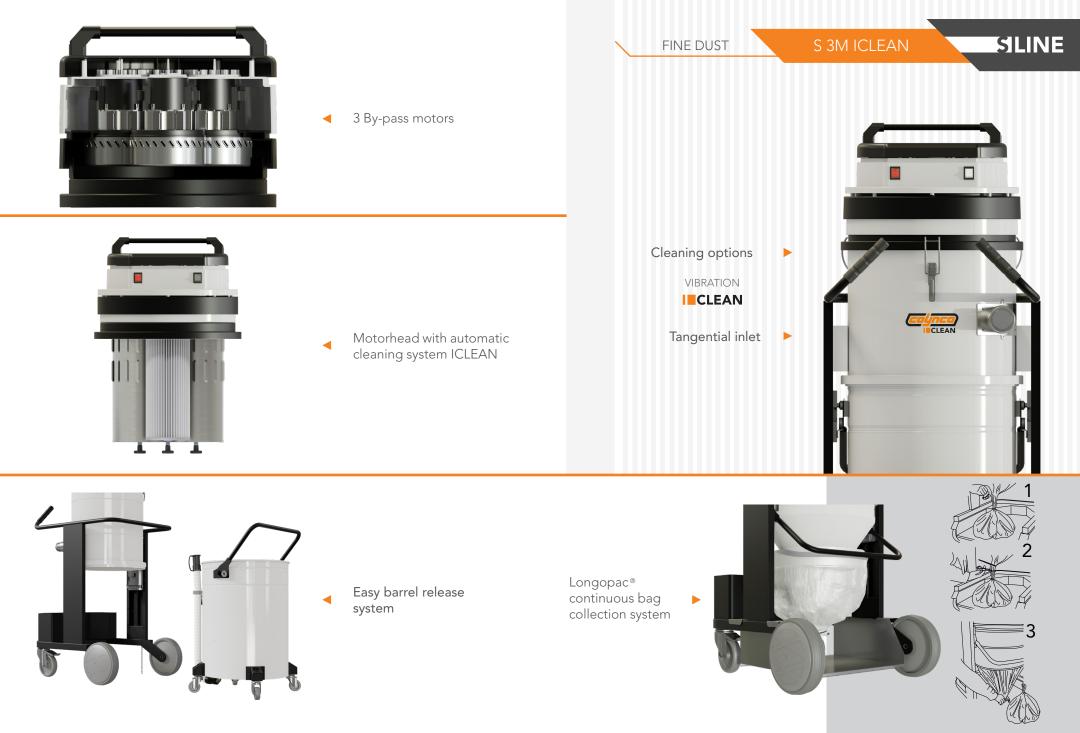

S3M ICLEAN is a 350 ICLEAN direct derivation 3-motor vacuum cleaner, strengthened with a new trolley and with characteristics of great versatility and ease of use. The main field of application remains the suction of fine dust, where it stands out for its effectiveness and reliability, confirming itself as one of the best products on the market.

| MODELS                                | S 3M ICLEAN 230V 💮     | S 3M BAG ICLEAN 😳      |
|---------------------------------------|------------------------|------------------------|
| MOTORIZATION                          | n°3 By-pass            | n°3 By-pass            |
| POWER                                 | 3600 W                 | 2400 W                 |
| VOLTAGE                               | 230 V                  | 110 V                  |
| FREQUENCY                             | 50/60 Hz               | 50/60 Hz               |
| AMPERAGE                              | 14,4 A                 | 14,4 A                 |
| AIRFLOW                               | 510 m³/h               | 450 m³/h               |
| DEPRESSION                            | 230 mBar               | 200 mBar               |
| Ø NOZZLE                              | Tangential Ø 60 mm     | Tangential Ø 60 mm     |
| BODY DIAMETER                         | Ø 370 mm               | Ø 370 mm               |
| DIMENSIONS                            | 80x66x142 cm cm        | 80x66x142 cm cm        |
| WEIGHT                                | 74 Kg                  | 74 Kg                  |
| FILTERING SYSTEM                      | S 3M ICLEAN            | S 3M BAG ICLEAN        |
| FILTER TYPE                           | 3x Cartridge           | 3x Cartridge           |
| PRIMARY FILTER - SURFACE              | 20.500 cm <sup>2</sup> | 20.500 cm <sup>2</sup> |
| FILTER MEDIA                          | HEPA+PTFE              | HEPA+PTFE              |
| SECONDARY FILTER                      | NO                     | NO                     |
| FILTER CLEANING                       | Automatic              | Automatic              |
| COLLECTION SYSTEM                     | S 3M ICLEAN            | S 3M BAG ICLEAN        |
| CAPACITY                              | Barrel 100l            | Longopac               |
| LONGOPAC BARREL<br>INTERCHANGEABILITY | YES                    | YES                    |