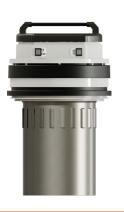

◀ 3 By-pass motors

Head with integrated semiautomatic filter cleaning system. Activated by push button.

Ingresso di tipo tangenziale

Cartridge filters available with conductive M or HEPA filter media

Filter protection to optimize the cyclonic effect, lowering air velocity towards the bottom, increasing filtering efficiency and avoiding premature clogging of the filter. It also acts as a protection from abrasive materials or liquids, keeping the filter dry.