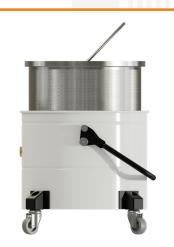

SMART 350 WD is a single-phase wet / dry vacuum cleaner with 3 motors, designed to meet all industry needs and the ideal partner to entrust with general or specific cleaning of machinery. It is a multifunctional model, essential for the mechanical sector as it is suitable for vacuuming dust, solids, oils and metal shavings.

| TECHNICAL FEATURES       | ISILINE ISIMAF               | <b>₹</b> Т |
|--------------------------|------------------------------|------------|
| MODELS                   | 350WD 🕥                      |            |
| MOTORIZATION             | n°3 By-pass                  |            |
| POWER                    | 3300 W                       |            |
| VOLTAGE                  | 230 V                        |            |
| FREQUENCY                | 50/60 Hz                     |            |
| AMPERAGE                 | 14,4 A                       |            |
| AIRFLOW                  | 510 m³/h                     |            |
| DEPRESSION               | 230 mBar                     |            |
| Ø NOZZLE                 | Tangential Ø 60 mm           |            |
| BODY DIAMETER            | Ø 460 mm                     | _          |
| DIMENSIONS               | 80x60x118 cm                 |            |
| WEIGHT                   | 65 Kg                        |            |
| FILTERING SYSTEM         | 350WD                        |            |
| FILTER TYPE              | Cartridge                    |            |
| PRIMARY FILTER - SURFACE | 13.000 cm²                   |            |
| FILTER MEDIA             | M Conductive                 | _          |
| SECONDARY FILTER         | NO                           |            |
| FILTER CLEANING          | Semi automatic - Push button |            |
| COLLECTION SYSTEM        | 350WD                        |            |
| CAPACITY                 | Barrel 50l                   |            |