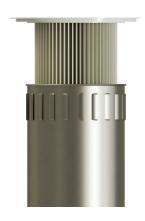

◀ 3 By-pass motors

Head with integrated semiautomatic filter cleaning system. Activated by push button.

Ingresso di tipo tangenziale

Cartridge filters available with conductive M or HEPA filter media

Filter protection to optimize the cyclonic effect, lowering air velocity towards the bottom, increasing filtering efficiency and avoiding premature clogging of the filter. It also acts as a protection from abrasive materials or liquids, keeping the filter dry.