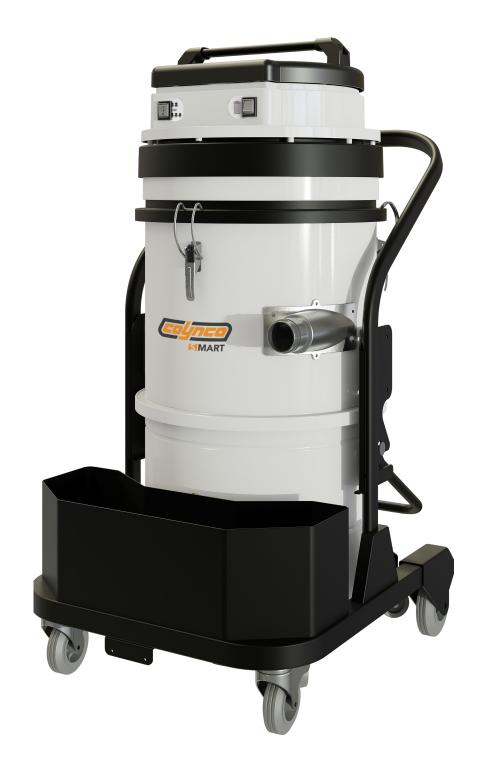

SMART 350 WD is a single-phase wet / dry vacuum cleaner with 3 motors, designed to meet all industry needs and the ideal partner to entrust with general or specific cleaning of machinery. It is a multifunctional model, essential for the mechanical sector as it is suitable for vacuuming dust, solids, oils and metal shavings.

| TECHNICAL FEATURES       | ISILINE ISIMAF               | <b>₹</b> Т |
|--------------------------|------------------------------|------------|
| MODELS                   | 350WD 🕥                      |            |
| MOTORIZATION             | n°3 By-pass                  |            |
| POWER                    | 3300 W                       |            |
| VOLTAGE                  | 230 V                        |            |
| FREQUENCY                | 50/60 Hz                     |            |
| AMPERAGE                 | 14,4 A                       |            |
| AIRFLOW                  | 510 m³/h                     |            |
| DEPRESSION               | 230 mBar                     |            |
| Ø NOZZLE                 | Tangential Ø 60 mm           |            |
| BODY DIAMETER            | Ø 460 mm                     | _          |
| DIMENSIONS               | 80x60x118 cm                 |            |
| WEIGHT                   | 65 Kg                        |            |
| FILTERING SYSTEM         | 350WD                        |            |
| FILTER TYPE              | Cartridge                    |            |
| PRIMARY FILTER - SURFACE | 13.000 cm²                   |            |
| FILTER MEDIA             | M Conductive                 | _          |
| SECONDARY FILTER         | NO                           |            |
| FILTER CLEANING          | Semi automatic - Push button |            |
| COLLECTION SYSTEM        | 350WD                        |            |
| CAPACITY                 | Barrel 50l                   |            |