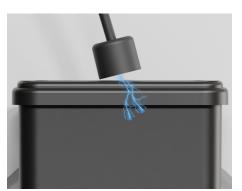

R         | NO                           |            |
| FILTER CLEANING          | Semi automatic - Push button |            |
| COLLECTION SYSTEM        | 350WD                        |            |
| CAPACITY                 | Barrel 50l                   |            |





◀ 3 By-pass motors



Head with integrated semiautomatic filter cleaning system. Activated by push button.



Ingresso di tipo tangenziale



Cartridge filters available with conductive M or HEPA filter media

Filter protection to optimize the cyclonic effect, lowering air velocity towards the bottom, increasing filtering efficiency and avoiding premature clogging of the filter. It also acts as a protection from abrasive materials or liquids, keeping the filter dry.



Electric float sensor

Chip separator bucket