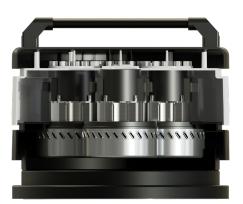

◀ 3 By-pass motors

Head with integrated semiautomatic filter cleaning system. Activated by push button.

Ingresso di tipo tangenziale

Cartridge filters available with conductive M or HEPA filter media

Filter protection to optimize the cyclonic effect, lowering air velocity towards the bottom, increasing filtering efficiency and avoiding premature clogging of the filter. It also acts as a protection from abrasive materials or liquids, keeping the filter dry.