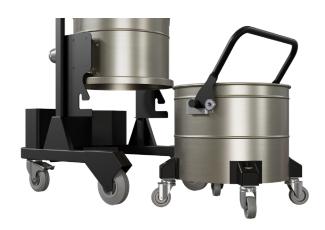

2</sup>           |
| FILTER MEDIA             | M/H                             | M / H                           |
| SECONDARY FILTER         | NO                              | NO                              |
| FILTER CLEANING          | Semi-Automatic /<br>Push Button | Semi-Automatic /<br>Push Button |
| COLLECTION SYSTEM        | T 351 D                         | T 353 D                         |
| CAPACITY                 | 35 Liters                       | 35 Liters                       |





2.2 kW single-phase or three-phase side channel turbine head with integrated semi-automatic filter cleaning system, activated by switch



- Cartridge filters available
   with conductive M or HEPA filter media
- Filter protection to improve cyclonic effect against abrasive materials







Version with 35 liter

■ quick release collection drum