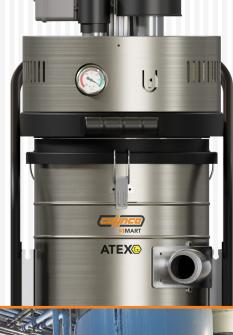

The SMART T35D ATEX is Coynco's most compact turbine vacuum cleaner and at the same time the most powerful model in its class, thanks to the power and superior dimensions of the side channel turbine installed, suitable for continuous service. It is the ideal vacuum cleaner to handle all general cleaning tasks in your company. Its manoeuvrability, together with its compactness, allows it to be easily moved even in the most confined spaces, facilitating the ordinary cleaning of your machinery or industrial environments.

2.2 kW single-phase or three-phase side channel turbine head with integrated semi-automatic filter cleaning system, activated by switch

- Cartridge filters available
   with conductive M or HEPA filter media
- Filter protection to improve cyclonic effect against abrasive materials

Version with 35 liter

■ quick release collection drum