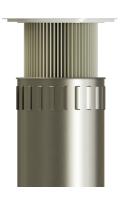

2.2 kW single-phase or three-phase side channel turbine head with integrated semi-automatic filter cleaning system, activated by switch

- Cartridge filters available
   with conductive M or HEPA filter media
- Filter protection to improve cyclonic effect against abrasive materials