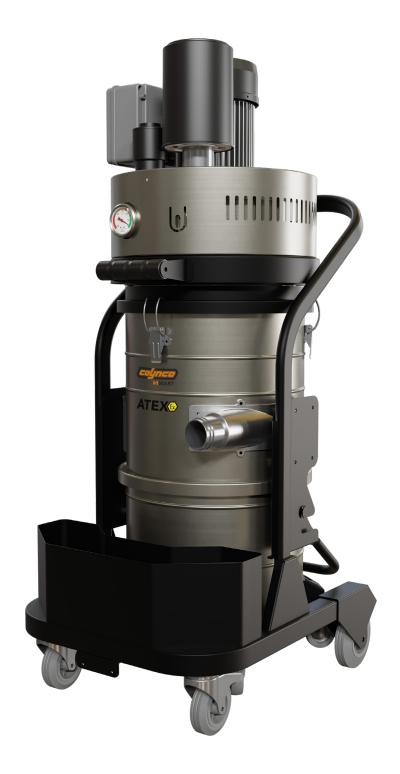

The SMART T35D ATEX is Coynco's most compact turbine vacuum cleaner and at the same time the most powerful model in its class, thanks to the power and superior dimensions of the side channel turbine installed, suitable for continuous service. It is the ideal vacuum cleaner to handle all general cleaning tasks in your company. Its manoeuvrability, together with its compactness, allows it to be easily moved even in the most confined spaces, facilitating the ordinary cleaning of your machinery or industrial environments.

| TECHNICAL FEATURES       |                                 |                                 |
|--------------------------|---------------------------------|---------------------------------|
| MODELS                   | T 351 D 😯                       | T 353 D 🕠                       |
| MOTORIZATION             | Turbine                         | Turbine                         |
| POWER                    | 2,2 kW                          | 2,2 kW                          |
| VOLTAGE                  | 230 V                           | 400 V                           |
| FREQUENCY                | 50 Hz                           | 50 Hz                           |
| AMPERAGE                 | 16 A                            | 6,7 A                           |
| AIR FLOW                 | 320 m³/h                        | 320 m³/h                        |
| DEPRESSION               | 200 mBar                        | 320 mBar                        |
| MAX DEPRESSION           | 300 mBar                        | 250 mBar                        |
| Ø NOZZLE                 | 60 mm                           | 60 mm                           |
| BODY DIAMETER            | 370 mm                          | 370 mm                          |
| DIMENSIONS               | 60x50x127 cm                    | 62x50x127 cm                    |
| WEIGHT                   | 72 Kg                           | 72 Kg                           |
| FILTERING SYSTEM         | T 351 D                         | T 353 D                         |
| FILTER TYPE              | Cartridge                       | Cartridge                       |
| PRIMARY FILTER - SURFACE | 9.000 cm <sup>2</sup>           | 9.000 cm <sup>2</sup>           |
| FILTER MEDIA             | M/H                             | M / H                           |
| SECONDARY FILTER         | NO                              | NO                              |
| FILTER CLEANING          | Semi-Automatic /<br>Push Button | Semi-Automatic /<br>Push Button |
| COLLECTION SYSTEM        | T 351 D                         | T 353 D                         |
| CAPACITY                 | 35 Liters                       | 35 Liters                       |

Version with 35 liter

■ quick release collection drum