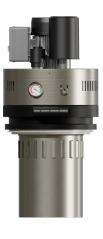

2.2 kW single-phase or three-phase side channel turbine head with integrated semi-automatic filter cleaning system, activated by switch

- Cartridge filters available
   with conductive M or HEPA filter media
- Filter protection to improve cyclonic effect against abrasive materials