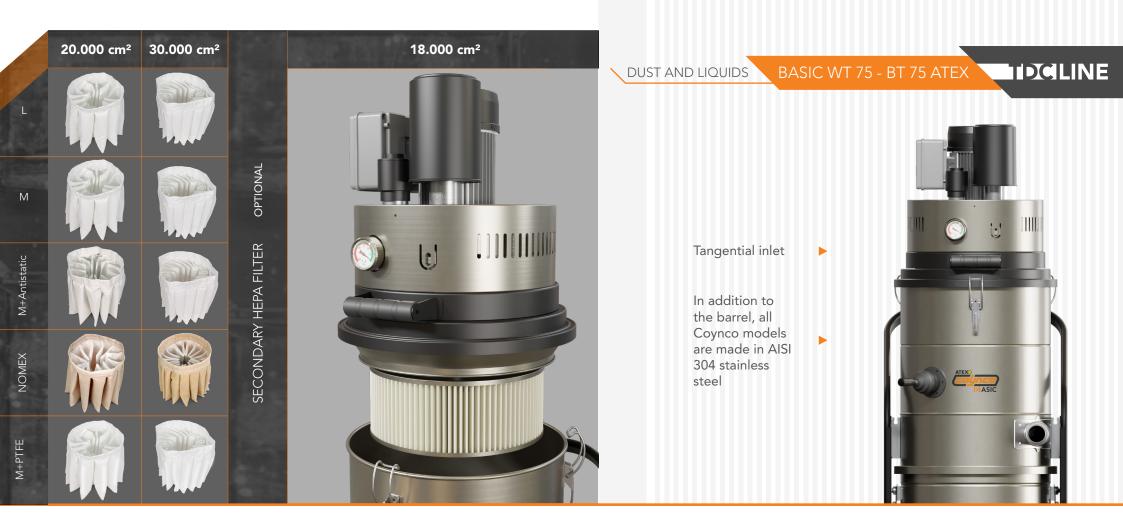

## **DISTINE** BASIC WT 75 - BT 75 ATEX DUST AND LIQUIDS

WT 75 ATEX and BT 75 ATEX models are the most popular turbine models as they enjoy excellent reliability thanks to the side channel turbine and are multipurpose for suction of any kind of debris but not recommended for fine dust. Their simplicity and veracity make them among the most popular models on the market.

BT 751 ATEX 22 MARKING -WT 751 ATEX 22 MARKING -BT 753 ATEX 22 MARKING -WT 753 ATEX 22 MARKING -

→ II 3GD Ex dc h IIB T3 Gc - Ex h tc IIIC T 135°C Dc IP65

| MODELS                                | BT 751 😯               | WT 751 🛈               | BT 753 🛈               | WT 753 🕻               |
|---------------------------------------|------------------------|------------------------|------------------------|------------------------|
| MOTORIZATION                          | Turbine                | Turbine                | Turbine                | Turbine                |
| POWER                                 | 2,2 kW                 | 2,2 kW                 | 3 kW                   | 3 kW                   |
| VOLTAGE                               | 230 V                  | 230 V                  | 400 V                  | 400 V                  |
| FREQUENCY                             | 50 Hz                  | 50 Hz                  | 50 Hz                  | 50 Hz                  |
| AMPERAGE                              | 16 A                   | 16 A                   | 6,7 A                  | 6,7 A                  |
| AIR FLOW                              | 320 m <sup>3</sup> /h  | 320 m³/h               | 320 m <sup>3</sup> /h  | 320 m³/h               |
| DEPRESSION                            | 200 mBar               | 200 mBar               | 250 mBar               | 250 mBar               |
| MAX DEPRESSION                        | 300 mBar               | 300 mBar               | 320 mBar               | 320 mBar               |
| ØNOZZLE                               | Tangential Ø 60 mm     | Central Ø 70 mm        | Tangential Ø 60 mm     | Central Ø 70 mm        |
| BODY DIAMETER                         | ø 460 mm               | ø 460 mm               | ø 460 mm               | ø 460 mm               |
| DIMENSIONS                            | 80 x 63 x 165 cm       |
| WEIGHT                                | 100 Kg                 | 100 Kg                 | 100 Kg                 | 100 Kg                 |
| FILTERING SYSTEM                      | BT 751                 | WT 751                 | BT 753                 | WT 753                 |
| FILTER TYPE                           | Stellar polyester      | Stellar polyester      | Stellar polyester      | Stellar polyester      |
| PRIMARY FILTER - SURFACE              | 20.000 cm <sup>2</sup> | 20.000 cm <sup>2</sup> | 20.000 cm <sup>2</sup> | 20.000 cm <sup>2</sup> |
| STANDARD FILTER MEDIA                 | M Antistatic           | M Antistatic           | M Antistatic           | M Antistic             |
| SECONDARY FILTER                      | OPT                    | OPT                    | OPT                    | OPT                    |
| FILTER CLEANING                       | Manual shaking         | Manual shaking         | Manual shaking         | Manual shaking         |
| COLLECTION SYSTEM                     | BT 751                 | WT 751                 | BT 753                 | WT 753                 |
| CAPACITY                              | 75 Liters              | 75 Liters              | 75 Liters              | 75 Liters              |
| EXHAUST PIPE                          | NO                     | NO                     | NO                     | NO                     |
| EMPTYING LIQUIDS                      | Gravity - Optional     | Gravity - Optional     | Gravity - Optional     | Gravity - Optional     |
| LONGOPAC BARREL<br>INTERCHANGEABILITY | NO                     | NO                     | NO                     | NO                     |
| OTHER DEVICES                         | BT 751                 | WT 751                 | BT 753                 | WT 753                 |
| FLOATING                              | OPT<br>Mechanical      | OPT<br>Mechanical      | OPT<br>Mechanical      | OPT<br>Mechanical      |
| CYCLONE                               | OPT                    | OPT                    | OPT                    | OPT                    |
| TELESCOPIC HEIGHT                     | NO                     | NO                     | NO                     | NO                     |