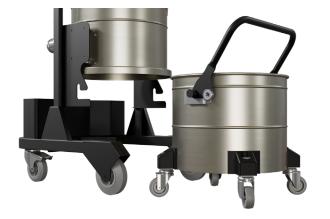

## BT 75 BASIC

Models with tangential inlet

## WT 75 BASIC

Models with central inlet

Easy system for undocking the barrel