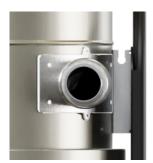

avity - Optional     | Gravity - Optional     | Gravity - Optional     |
| LONGOPAC BARREL<br>INTERCHANGEABILITY | NO                     | NO                     | NO                     | NO                     |
| OTHER DEVICES                         | BT 751                 | WT 751                 | BT 753                 | WT 753                 |
| FLOATING                              | OPT<br>Mechanical      | OPT<br>Mechanical      | OPT<br>Mechanical      | OPT<br>Mechanical      |
| CYCLONE                               | OPT                    | OPT                    | OPT                    | OPT                    |
| TELESCOPIC HEIGHT                     | NO                     | NO                     | NO                     | NO                     |

## BT 75 BASIC



Models with tangential inlet

## WT 75 BASIC



Models with central inlet







Easy system for undocking the barrel

## CONE

Compulsory for BT 75 in case of liquid suction

For WT 75 models the cone is required in case of installation of the mechanical float