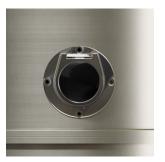

Gravity - Optional     |
| LONGOPAC BARREL<br>INTERCHANGEABILITY | NO                     | NO                     | NO                     | NO                     |
| OTHER DEVICES                         | BT 751                 | WT 751                 | BT 753                 | WT 753                 |
| FLOATING                              | OPT<br>Mechanical      | OPT<br>Mechanical      | OPT<br>Mechanical      | OPT<br>Mechanical      |
| CYCLONE                               | OPT                    | OPT                    | OPT                    | OPT                    |
| TELESCOPIC HEIGHT                     | NO                     | NO                     | NO                     | NO                     |

## BT 75 BASIC



Models with tangential inlet

## WT 75 BASIC



Models with central inlet







Easy system for undocking the barrel

## CONE

Compulsory for BT 75 in case of liquid suction

For WT 75 models the cone is required in case of installation of the mechanical float