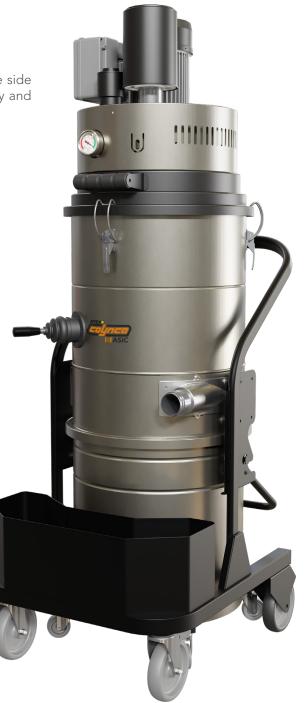

## **DISTINE** BASIC WT 75 - BT 75 ATEX DUST AND LIQUIDS

WT 75 ATEX and BT 75 ATEX models are the most popular turbine models as they enjoy excellent reliability thanks to the side channel turbine and are multipurpose for suction of any kind of debris but not recommended for fine dust. Their simplicity and veracity make them among the most popular models on the market.