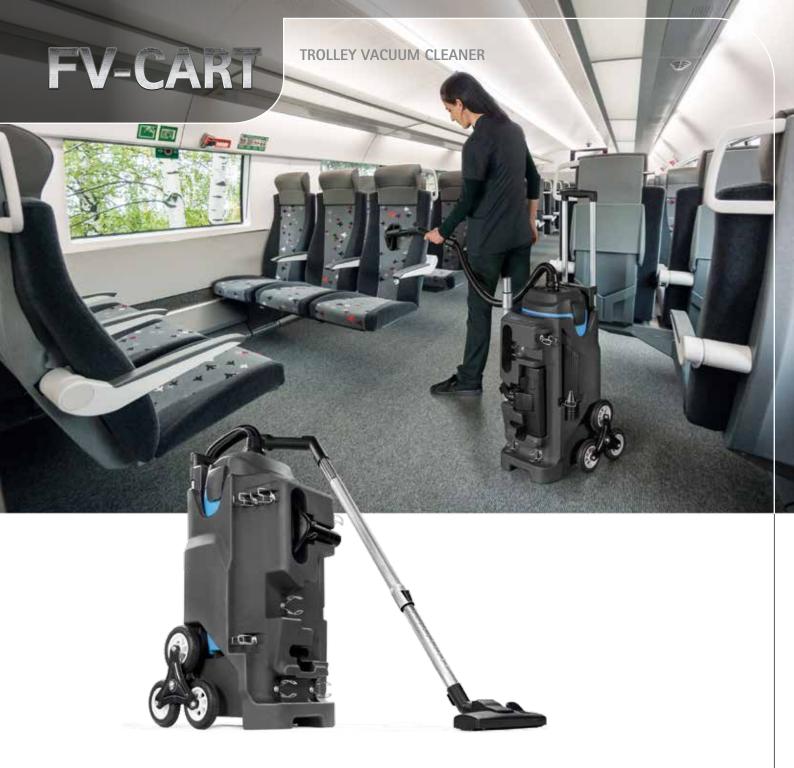

With Li-ion battery and stair climbing wheels

The vacuum cleaner that follows you everywhere

The battery powered FV-CART vacuum cleaner is a powerful and handy professional trolley model, suitable for cleaning operations in which it is necessary to change environment often.

It is equipped with a full set of on-board accessories to help you easily and conveniently solve different cleaning needs. The stair climbing wheels make transfer effortless even on steps.

It is ideal for cleaning contractors, for applications in the transportation sector, on trains, planes and buses, as well as in hotels, offices and waiting rooms.

# Professional results are ensured by the standard equipment

Double filtering system, comprising a high filtration paper filter bag and a fabric filter

36V Li-ion battery and battery charger

You can track the cleaning operations carried out with the FFM – Fimap Fleet Management system which, via a Wi-Fi network, transmits to the portal and to the My.Machine app information on: