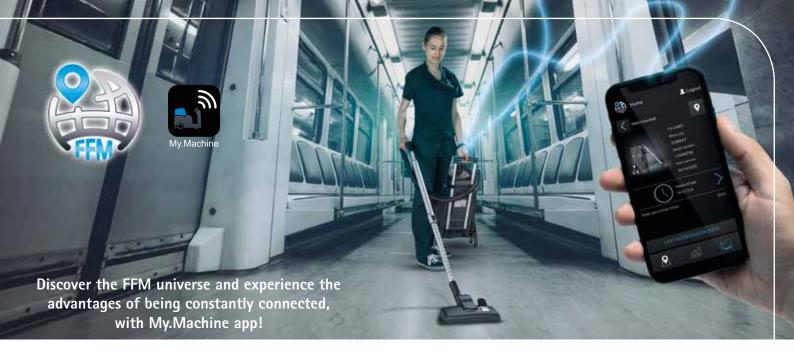

# Professional results are ensured by the standard equipment

Double filtering system, comprising a high filtration paper filter bag and a fabric filter

36V Li-ion battery and battery charger

You can track the cleaning operations carried out with the FFM – Fimap Fleet Management system which, via a Wi-Fi network, transmits to the portal and to the My.Machine app information on:

GEOLOCATION

It shows the machine position

USE INFORMATION

It shows the operating time

ALARMS

It provides the list of the anomalies found

#### MAINTENANCE

It shows the list of the servicing performed

### TELEMETRY

FFM Lite Wi-fi (Fimap Fleet Management)

| TECHNICAL DATA                 |         | FV-CART           |
|--------------------------------|---------|-------------------|
| Power                          | W       | 300               |
| Vacuum                         | kPa     | 8                 |
| Air flow                       | l/s     | 6,98              |
| Tank volume                    |         | 5,7               |
| Power supply                   | -       | Li-ion battery    |
| Battery run time               | up to h | 1                 |
| Machine dimensions (L x h x w) | mm      | 429 x 731,5 x 384 |
| Weight                         | kg      | 15,4              |