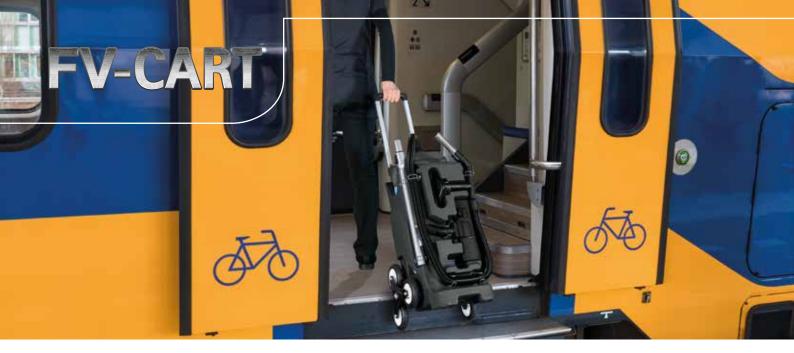

It is equipped with a full set of on-board accessories to help you easily and conveniently solve different cleaning needs. The stair climbing wheels make transfer effortless even on steps.

It is ideal for cleaning contractors, for applications in the transportation sector, on trains, planes and buses, as well as in hotels, offices and waiting rooms.