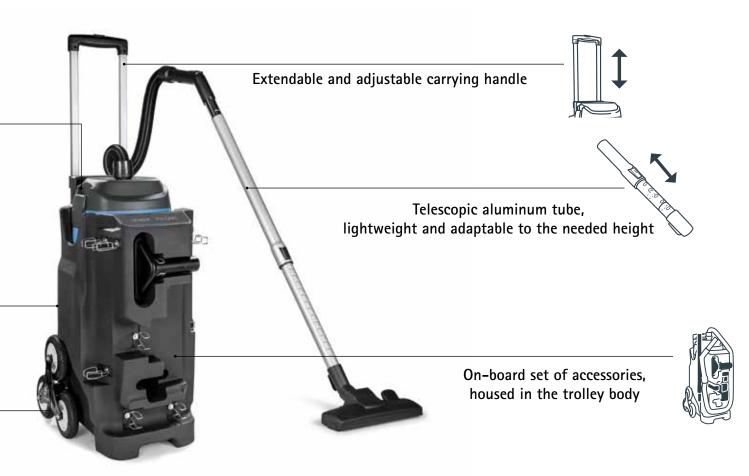

It is equipped with a full set of on-board accessories to help you easily and conveniently solve different cleaning needs. The stair climbing wheels make transfer effortless even on steps.

It is ideal for cleaning contractors, for applications in the transportation sector, on trains, planes and buses, as well as in hotels, offices and waiting rooms.