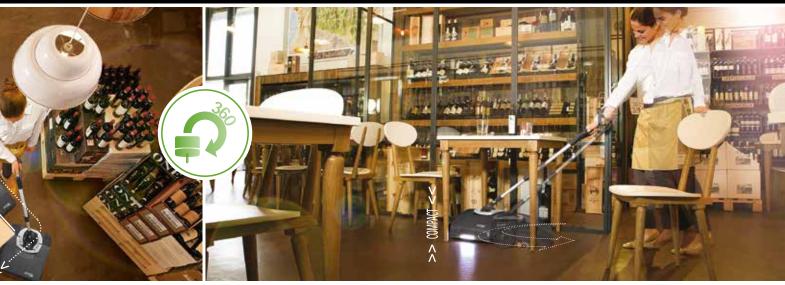

### COMPACT DESIGN

Lithium batteries allow for a compact and lightweight design

### >> LIGHTWEIGHT

Fitted with a convenient handle for easy carrying

The compact size and low height allow you to clean in very narrow areas without difficulty and even reach under tables and chairs with ease.

FIMAP CHEMICAL CARD