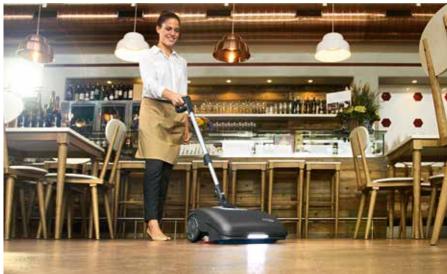

### **FIMOP**

scrubs and dries floors removing the dirt in a single operation, saving you the trouble of having to use a mop and bucket

### >> LIGHTWEIGHT

Fitted with a convenient handle for easy carrying

## With its fold-down shaft and lightweight design, you can take it anywhere.

You can lift it by its carrying handle when changing floor or pull it along on its wheels like a trolley

| TECHNICAL DATA             |             | FIMOP |
|----------------------------|-------------|-------|
| Working capacity           | up to sq.m. | 300   |
| Working width              | mm          | 340   |
| Cylindrical brush diameter | mm          | 110   |
| Brush motor                | V/W         | 24/50 |
| Clean water tank           | 1           | 1.2   |
| Dirty water recovery tank  |             | 1     |