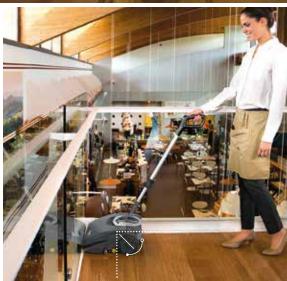

### **SCRUBS AND DRIES IN ALL DIRECTIONS**

The universal joint allows FIMOP to move in any direction, so you can reach anywhere, cleaning along the walls to the corners and easily following the outlines of the furniture.

The compact size and low height allow you to clean in very narrow areas without difficulty and even reach under tables and chairs with ease.

FIMAP CHEMICAL CARD