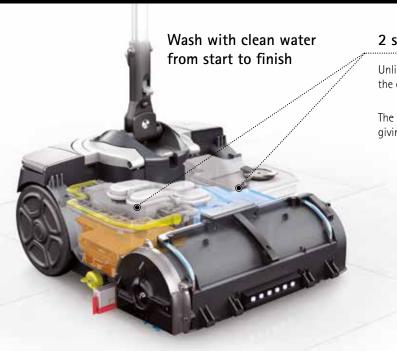

### 2 separate tanks for maximum cleanliness

Unlike mops which dirty the water on the first rinse, with FIMOP the clean water never comes into contact with the dirty water.

The dirty water is not returned to the floor, giving you perfectly clean surfaces.