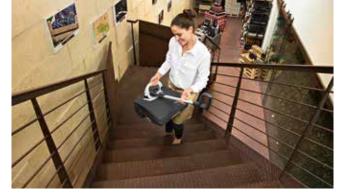

### >> LIGHTWEIGHT

Fitted with a convenient handle for easy carrying

## With its fold-down shaft and lightweight design, you can take it anywhere.

You can lift it by its carrying handle when changing floor or pull it along on its wheels like a trolley

| TECHNICAL DATA             |             | FIMOP |
|----------------------------|-------------|-------|
| Working capacity           | up to sq.m. | 300   |
| Working width              | mm          | 340   |
| Cylindrical brush diameter | mm          | 110   |
| Brush motor                | V/W         | 24/50 |
| Clean water tank           | 1           | 1.2   |
| Dirty water recovery tank  |             | 1     |