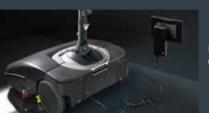

### **FIMOP**

scrubs and dries floors removing the dirt in a single operation, saving you the trouble of having to use a mop and bucket

You can use FIMOP on all types of hard floors: tiles, vinyl, marble, stone, parquet and sealed wood