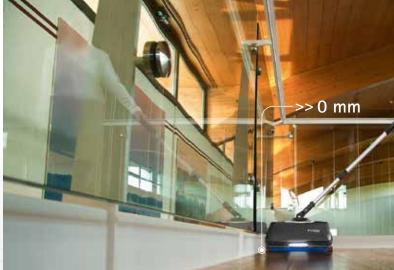

### >> COMPLETELY SANITIZED FLOORS

Cleans right up to skirting boards and gets into narrow areas, right into the corners

### **SCRUBS AND DRIES IN ALL DIRECTIONS**

The universal joint allows FIMOP to move in any direction, so you can reach anywhere, cleaning along the walls to the corners and easily following the outlines of the furniture.

The compact size and low height allow you to clean in very narrow areas without difficulty and even reach under tables and chairs with ease.

FIMAP CHEMICAL CARD