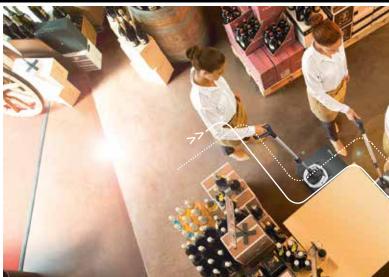

### >> COMPLETELY SANITIZED FLOORS

Cleans right up to skirting boards and gets into narrow areas, right into the corners

# Thorough cleaning of the entire floor area