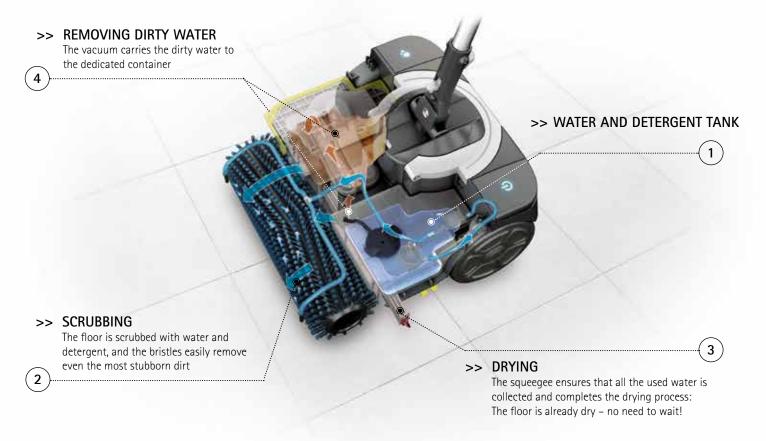

### **FIMOP**

scrubs and dries floors removing the dirt in a single operation, saving you the trouble of having to use a mop and bucket

### 2 separate tanks for maximum cleanliness

Unlike mops which dirty the water on the first rinse, with FIMOP the clean water never comes into contact with the dirty water.

The dirty water is not returned to the floor, giving you perfectly clean surfaces.