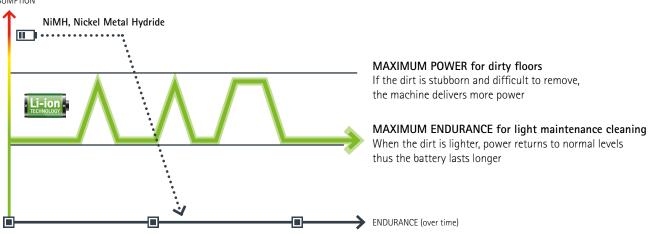

The lithium battery delivers the right power for each application and has excellent endurance

ENERGY CONSUMPTION

### **MAXIMUM POWER**

Increased power only when needed

### MAXIMUM ENDURANCE

Under normal dirt conditions, the power remains constant, increasing battery endurance

HANDY BATTERY CHARGER Charge it like a mobile phone