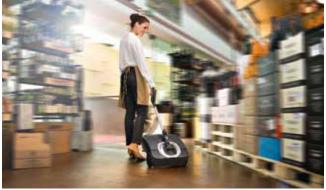

You can use FIMOP on all types of hard floors: tiles, vinyl, marble, stone, parquet and sealed wood