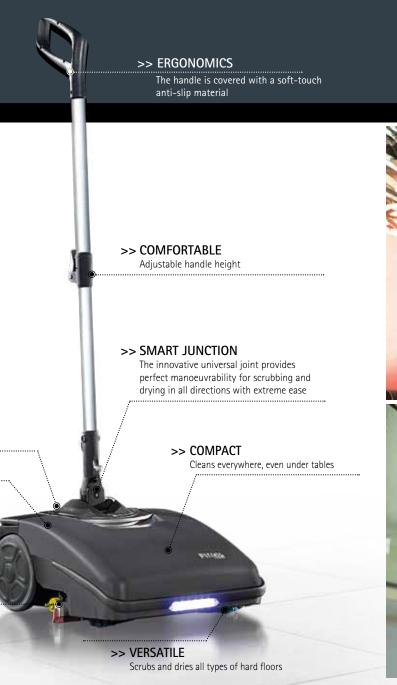

### >> LIGHTWEIGHT

Fitted with a convenient handle for easy carrying

### **SCRUBS AND DRIES IN ALL DIRECTIONS**

The universal joint allows FIMOP to move in any direction, so you can reach anywhere, cleaning along the walls to the corners and easily following the outlines of the furniture.

The compact size and low height allow you to clean in very narrow areas without difficulty and even reach under tables and chairs with ease.

FIMAP CHEMICAL CARD